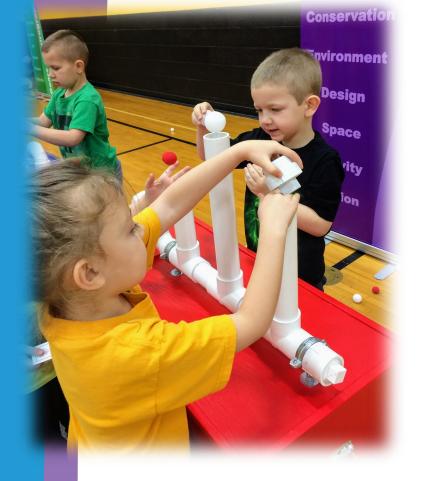

#### **Grades Pre-K to 8**

Kids Discovery Mobile Factory offers hands-on STEAM discovery with 10 mobile exhibits set up in your school gymnasium. The full Mobile Factory is available for 3 sessions or more, reaching up to 100 students per 45 minute session. **The cost is \$250 per session**. (\$750 Minimum, Mileage Fee for events 40+ miles from our location.)

### www.KidsDiscoveryFactory.org • (812) 932-KIDS (5437)

Kids Discovery Mobile Factory has a variety of exhibits, all designed to be appropriate for kids of all ages and abilities.

**Imagination Playground** Ramps, Thrones, Walls, Forts, Build it all!